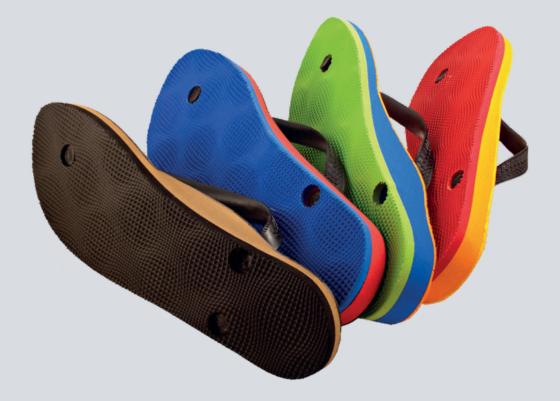

## Flopthotics Custom made

Choose your 1 sole color

Black Blue Lime Green Red

Choose your top cover

MarblesBlack Green Blue Fire Pink

PerforatedBlack Grey Blue Red Orange Yellow

Choose your base color

Black Blue Sky Blue Pistachio Orange Red