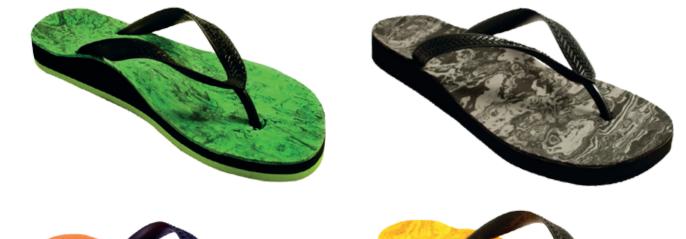

## Flopthotics Custom made

Choose your 1 sole color

Black Blue Lime Green Red

Choose your top cover

MarblesBlack Green Blue Fire Pink

PerforatedBlack Grey Blue Red Orange Yellow

Choose your base color

Black Blue Sky Blue Pistachio Orange Red