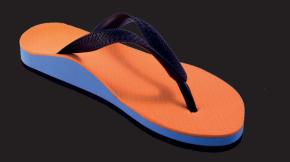

## Enjoy the summer with style and health

After a day at the beach or a weekend relaxing in flip flops, the comfort of wiggling toes often turns to sore and aching feet. Although everyone loves flip flops, doctors agree the lack of support is unhealthy for your feet, knees, hips and back. EdserLabs<sup>®</sup> found the solution to keep you and your doctor happy with the first true custom made flip flop to provide your feet the support and correction they need.

**Our custom made FlopThotics are** recommended in combination with use of custom made orthotics in your everyday and exercie shoes.

Although closed toed shoes provide the best support for the foot and ankle, hot summer days have many looking to let their feet out. For the enjoyment of Orthotic users around the world, now you never have to go without your customized orthotic support!