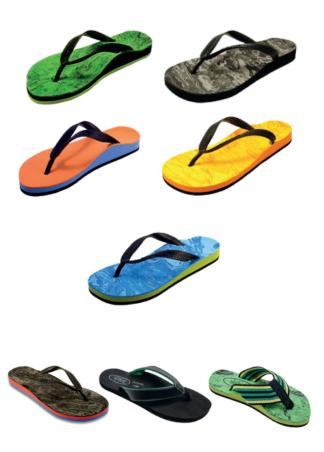

## Flopthotics Custom made

Choose your 1 sole color

Black Blue Lime Green Red

Choose your top cover

MarblesBlack Green Blue Fire Pink

PerforatedBlack Grey Blue Red Orange Yellow

Choose your base color

Black Blue Sky Blue Pistachio Orange Red

Choose vou strap

Red-Black leatherette Green - Black leatherrete Jamaican colors-cloth

Rubber (Black) Black cloth

Thin 2mm sole **Regular** 5mm sole