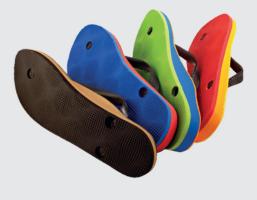

## Flopthotics Custom made

Choose your 1 sole color

Black Blue Lime Green Red

Choose your top cover

MarblesBlack Green Blue Fire Pink

PerforatedBlack Grey Blue Red Orange Yellow

Choose your base color

Black Blue Sky Blue Pistachio Orange Red