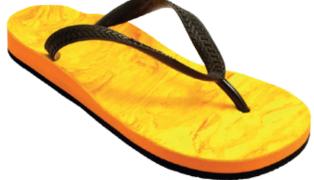

## Flopthotics Custom made

Choose your 1 sole color

Black Blue Lime Green Red

Choose your top cover

MarblesBlack Green Blue Fire Pink

PerforatedBlack Grey Blue Red Orange Yellow

Choose your base color

Black Blue Sky Blue Pistachio Orange Red