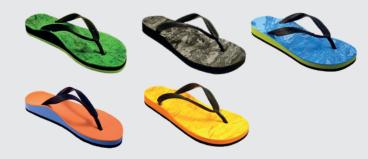

## Flopthotics Custom made

Choose your 1 sole color

Black Blue Lime Green Red

Choose your top cover

MarblesBlack Green Blue Fire Pink

PerforatedBlack Grey Blue Red Orange Yellow

Choose your base color

Black Blue Sky Blue Pistachio Orange Red