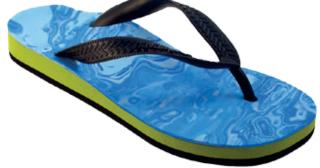

## Flopthotics Custom made

Choose your 1 sole color

Black Blue Lime Green Red

Choose your top cover

MarblesBlack Green Blue Fire Pink

PerforatedBlack Grey Blue Red Orange Yellow

Choose your base color

Black Blue Sky Blue Pistachio Orange Red