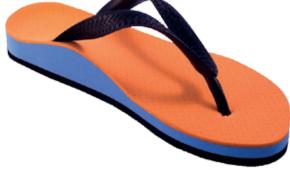

## Flopthotics Custom made

Choose your 1 sole color

Black Blue Lime Green Red

Choose your top cover

MarblesBlack Green Blue Fire Pink

PerforatedBlack Grey Blue Red Orange Yellow

Choose your base color

Black Blue Sky Blue Pistachio Orange Red