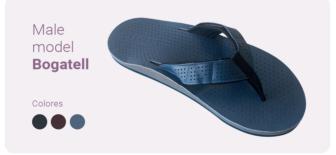

# Why choose your eFlops?

Your healthcare professional will take a 3D mold or scan of your foot to send to EdserLabs®.

- The only designer sandals that are at the same time an orthopodological treatment, according to the podiatrist's instructions.
- Made to measure with an exclusive design for the patient, they adapt in a unique way thanks to their Velcro strips.
- Made with EVA and high quality leathers will provide greater comfort and durability

### The perfect union between fashion and **health** for your feet

A first line of sandals within a wide range of sophisticated footwear customized to offer a novel and comprehensive health and fashion solution for your feet.

Designed and produced by a group of Spanish specialists in the design of handmade footwear, and available in a wide variety of designs and colors of high quality leather, adapted to the taste of each patient, which being adjustable, guarantee the perfect efficiency of your ortopologic