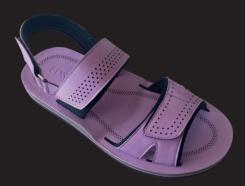

# Why choose your eFlops?

Your healthcare professional will take a 3D mold or scan of your foot to send to EdserLabs®.

- The only designer sandals that are at the same time an orthopodological treatment, according to the podiatrist's instructions.
- Made to measure with an exclusive design for the patient, they adapt in a unique way thanks to their Velcro strips.
- Made with EVA and high quality leathers will provide greater comfort and durability

### The perfect union between fashion and **health** for your feet

A first line of sandals within a wide range of sophisticated footwear customized to offer a novel and comprehensive health and fashion solution for your feet.

Made from an exploration in 3D image with our scanner, or through any traditional mold, our eFlops offer the perfect combination of an orthopodological treatment and a sober design.

**EDSER**®