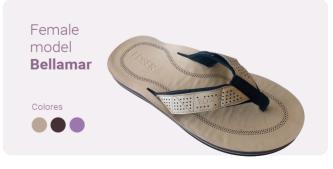

Designed and produced by a group of Spanish specialists in the design of handmade footwear, and available in a wide variety of designs and colors of high quality leather, adapted to the taste of each patient, which being adjustable, guarantee the perfect efficiency of your ortopologic

Made from an exploration in 3D image with our scanner, or through any traditional mold, our eFlops offer the perfect combination of an orthopodological treatment and a sober design.

**EDSER**®