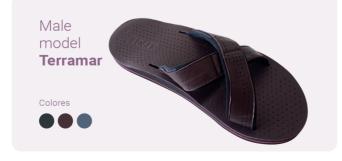

# Why choose your eFlops?

Your healthcare professional will take a 3D mold or scan of your foot to send to EdserLabs®.

- The only designer sandals that are at the same time an orthopodological treatment, according to the podiatrist's instructions.
- Made to measure with an exclusive design for the patient, they adapt in a unique way thanks to their Velcro strips.
- Made with EVA and high quality leathers will provide greater comfort and durability

### The perfect union between fashion and **health** for your feet

A first line of sandals within a wide range of sophisticated footwear customized to offer a novel and comprehensive health and fashion solution for your feet.

Designed and produced by a group of Spanish specialists in the design of handmade footwear, and available in a wide variety of designs and colors of high quality leather, adapted to the taste of each patient, which being adjustable, guarantee the perfect efficiency of your ortopologic