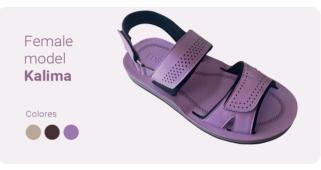

# Why choose your eFlops?

Your healthcare professional will take a 3D mold or scan of your foot to send to EdserLabs®.

- The only designer sandals that are at the same time an orthopodological treatment, according to the podiatrist's instructions.
- Made to measure with an exclusive design for the patient, they adapt in a unique way thanks to their Velcro strips.
- Made with EVA and high quality leathers will provide greater comfort and durability

### The perfect union between fashion and **health** for your feet

A first line of sandals within a wide range of sophisticated footwear customized to offer a novel and comprehensive health and fashion solution for your feet.

Designed and produced by a group of Spanish specialists in the design of handmade footwear, and available in a wide variety of designs and colors of high quality leather, adapted to the taste of each patient, which being adjustable, guarantee the perfect efficiency of your ortopologic